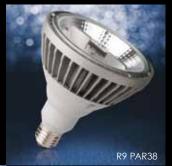

## 20W R9 LED PAR38

The LED R9 PAR38 lamp has been specifically designed to maximise the visual impact of meat, fresh fruit and vegetables by increasing the red colour rendition of the product. The **Megaman** R9 lamp offers retailers the same high quality light intensity and colour rendering of more traditional White Son and fluorescent alternatives, but in an easier to control, more energy efficient format.