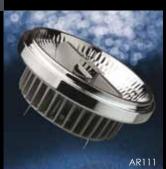

## AR111 Range

The **Megaman** LED AR111 range is an exceptional halogen replacement lamp which offers the same high quality light intensity and colour rendering of traditional AR111 spotlights, but with no UV or IR light radiation or residual glare, making it the ideal lighting solution for any retail application.