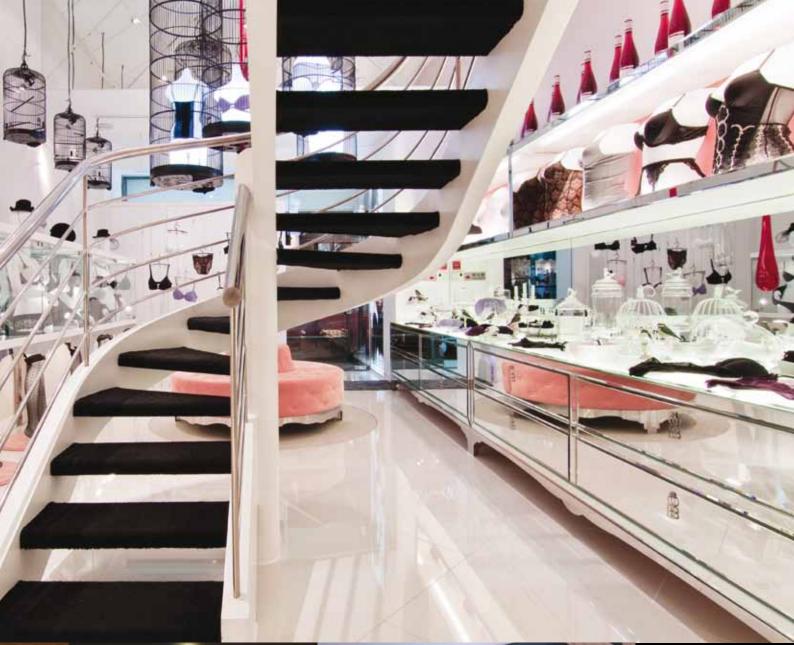

ll lighting requirements effectively. The LED lamps have a high colour rendering index, up to Ra92 comparable to halogens – meaning that customers always have a true reflection of the product's colours. Furthermore, as with all **Megaman** LED lamps, the heat generated is very low, a third of the heat emitted by a halogen equivalent and thus facilitates customer shopping comfort as well as avoiding damage to merchandise. Bringing in a new era of LED lighting solutions, **Megaman's** LED reflector series further offer:

- Negligible UV and IR radiation
- Colour temperature tolerance of only +/-100K
- Long lamp life up to 40,000 hours
- Instant start-up
- Options of Spot to wide flood beam angles
- Colour temperature options of 2800K and 4000K
- Mercury-free

Bubies lingerie boutique











Timberland clothing store

0

5 B

CR.

## product hghight



## AR111 Range

The **Megaman** LED AR111 range is an exceptional halogen replacement lamp which offers the same high quality light intensity and colour rendering of traditional AR111 spotlights, but with no UV or IR light radiation or residual glare, making it the ideal lighting solution for any retail application.

## 20W R9 LED PAR38

The LED R9 PAR38 lamp has been specifically designed to maximise the visual impact of meat, fresh fruit and vegetables by increasing the red colour rendition of the product. The **Megaman** R9 lamp offers retailers the same high quality light intensity and colour rendering of more traditional White Son and fluorescent alternatives, but in an easier to control, more energy efficient format.