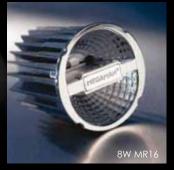

## MR16 Range

The LED MR16 range offers the same high quality light intensity and colour rendering of traditional 35W and 50W MR16 halogen spotlights, but provides a lamp life of up to 30,000 hours. Delivering superb light output up to 1300 cd and offering beam angles of 24° and 36°, the MR16 Reflector range uses an aluminium reflector instead of a multi-lens LED structure to maximise light output and offer better glare control.