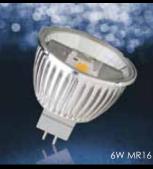

## MR16 Range

The LED MR16 range offers the same high quality light intensity and colour rendering of traditional 35W and 50W MR16 halogen spotlights, but provides a lamp life of up to 30,000 hours. Delivering superb light output up to 1300 cd and offering beam angles of 24° and 36°, the MR16 Reflector range uses an aluminium reflector instead of a multi-lens LED structure to maximise light output and offer better glare control.